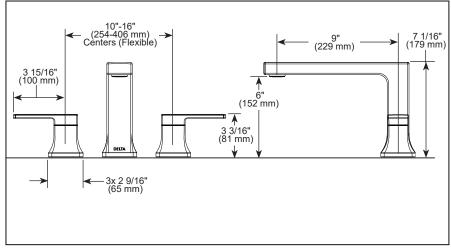

## STANDARD SPECIFICATIONS:

- Temperature and volume controlled with handles
- Rough-In kit must also be ordered to complete installation
- -R2700 or R2707 for three hole
- -RP23601 for three hole 10" fixed installation
- There are separate specification sheets on each rough-in kit if more details are required.
- Hot/cold indicators